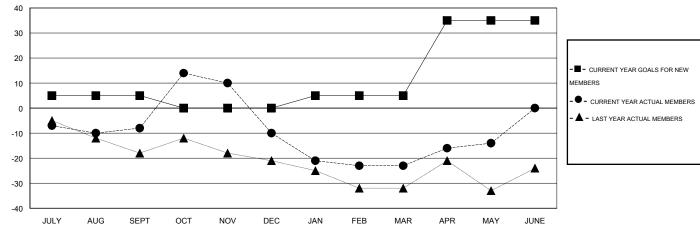

## GOALS AND ACTUAL MEMBERS CUMULATIVE

| DROPPED CLUBS: 2  DROPPED MEMBERS |                | 29 CLUBS OF 43 ADDED 1 OR MORE NEW MEMBERS | GENDER DISTRIBUTION           MALE         710 (75.94%)           FEMALE         225 (24.06%) |           |
|-----------------------------------|----------------|--------------------------------------------|-----------------------------------------------------------------------------------------------|-----------|
| DECEASED CLUB CANCELLED OTHER     | 15<br>15<br>96 | CLICK HERE FOR HEALTH ASSESSMENT DATA      | FAMILY UNIT MEMBERS HEAD OF HOUSEHOLD                                                         | 136<br>67 |
| TOTAL                             | 126            |                                            | NON-HEAD OF HOUSEHOLD                                                                         | 69        |